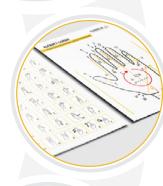

### Common tools for medical centres and hospitals:

- "BRAILLE Alphabet" card
- "LORM's Alphabet" card
- "Sign language, Polish alphabet" card
- "Who do you need?" card (e.g.: nurse, medical assistant, midwife). The card is available also in PL and UA language versions.
- "What do you need?" card (e.g.: clothes, changing table for the child, drink, translator). The card is available also in PL and UA language versions.
- "What will the doctor do?" card (e.g.: I will examine, auscultate, measure the temperature, examine the throat). The card is available in two versions for adults and children.
- O Pain card, level of pain. The card is available also in PL and UA language versions.
- Symptom card (e.g. vomiting, diarrhoea, cough, high blood pressure, anxiety). The card is available also in PL and UA language versions.
- "Dentist" card (e.g.: tooth indication, pain scale, tooth extraction, filling). The card is available also in PL and UA language versions.
- Signature frame, also described in Braille
- Stamp for quick marking of documents of patients with special needs.