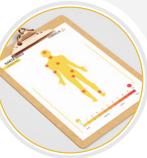

### Common tools for medical centres and hospitals:

- "BRAILLE Alphabet" card
- "LORM's Alphabet" card
- "Sign language, Polish alphabet" card
- "Who do you need?" card (e.g.: nurse, medical assistant, midwife). The card is available also in PL and UA language versions.
- "What do you need?" card (e.g.: clothes, changing table for the child, drink, translator). The card is available also in PL and UA language versions.
- "What will the doctor do?" card (e.g.: I will examine, auscultate, measure the temperature, examine the throat). The card is available in two versions for adults and children.
- O Pain card, level of pain. The card is available also in PL and UA language versions.
- Symptom card (e.g. vomiting, diarrhoea, cough, high blood pressure, anxiety). The card is available also in PL and UA language versions.
- "Dentist" card (e.g.: tooth indication, pain scale, tooth extraction, filling). The card is available also in PL and UA language versions.
- Signature frame, also described in Braille
- Stamp for quick marking of documents of patients with special needs.